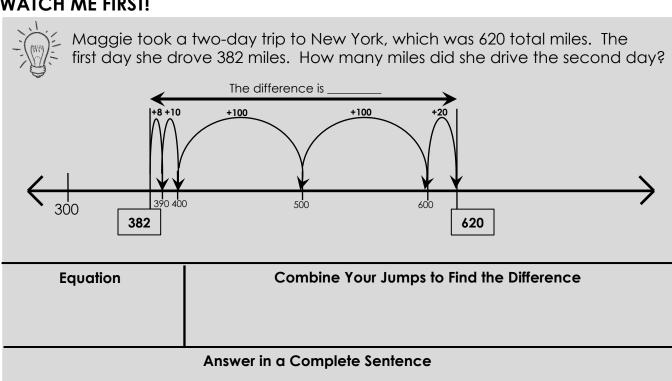

#### **WATCH ME FIRST!**

#### LET'S WORK TOGETHER!

Maggie drove \_\_\_\_\_

1) Ben weighs 210 pounds. His brother Robert weighs 157 pounds. What is their total weight?

**Equation** Answer