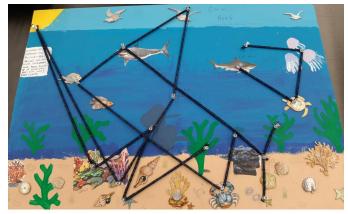

## **Food Web Links**

Earlier in this unit, you created a food chain from something you recently ate. Now, we are going to create more food chains and link them together to make a food web!
Sun → (producer) → (primary consumer) → (secondary consumer)....

## **Directions:**

- **1.** Think about other consumers that might eat the same food you ate. Create more food chains to link to your original food chain *(from lesson 2)*
- 2. You can use colored paper for each link or white paper, then add color yourself
- **3.** Each link needs to include a PICTURE and NAME of the organism

*Example: Pictures of each + a name* 

4. BONUS POINTS → Receive bonus points if you get more creative than the links... use your imagination!