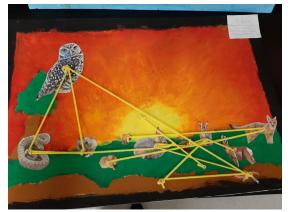

## **Food Web Links**

Earlier in this unit, you created a food chain from something you recently ate. Now, we are going to create more food chains and link them together to make a food web!
Sun → (producer) → (primary consumer) → (secondary consumer)....

## **Directions:**

- **1.** Think about other consumers that might eat the same food you ate. Create more food chains to link to your original food chain *(from lesson 2)*
- 2. You can use colored paper for each link or white paper, then add color yourself
- **3.** Each link needs to include a PICTURE and NAME of the organism

*Example: Pictures of each + a name* 

4. BONUS POINTS → Receive bonus points if you get more creative than the links... use your imagination!