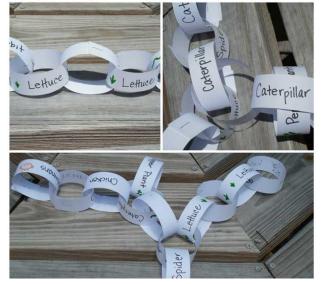

## **Food Web Links**

Earlier in this unit, you created a food chain from something you recently ate. Now, we are going to create more food chains and link them together to make a food web!
Sun → (producer) → (primary consumer) → (secondary consumer)....

## **Directions:**

- **1.** Think about other consumers that might eat the same food you ate. Create more food chains to link to your original food chain *(from lesson 2)*
- 2. You can use colored paper for each link or white paper, then add color yourself
- **3.** Each link needs to include a PICTURE and NAME of the organism

*Example: Pictures of each + a name* 

4. BONUS POINTS → Receive bonus points if you get more creative than the links... use your imagination!