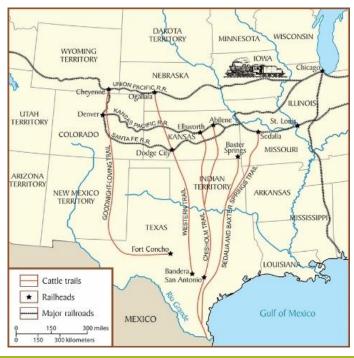

## Life on the Great Plains THE CATTLE INDUSTRY

- Wild \_\_\_\_\_ grazed the Great Plains, which was great for ranchers.. \$\$\$\$
- Ranchers decided to "cattle drive" the animals northward to the railroads to be shipped, slaughtered & sold to the cities. Making meat packing a \_\_\_\_\_\_ industry.

The cattle industry \_\_\_\_\_ in the late 1870's with more trails & rails being built!