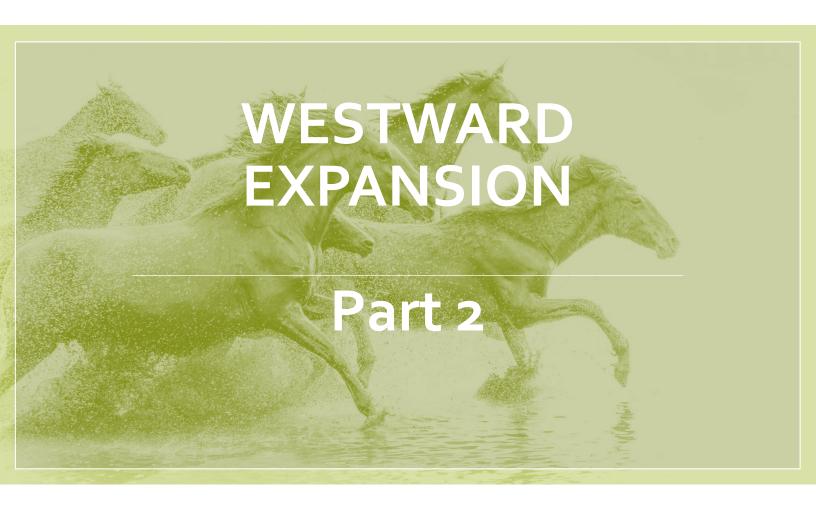

# Chinese Exclusion Act of 1882

The first significant law \_\_\_\_\_ immigration into the United States.
Many Americans on the West Coast attributed declining \_\_\_\_\_ and \_\_\_\_ to Chinese workers.

The dark history of the Chinese Exclusion Act - Robert Chang