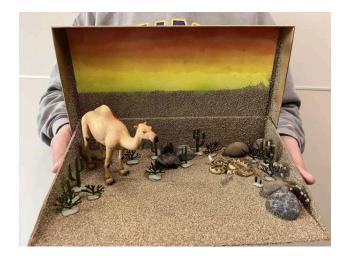

**Biome Model**



You are going to create a model of any type of biome. It can be made out of a shoebox, cardboard box, 2 liter bottles, or any other materials you would like to use!

## **Directions:**

- Choose a biome
  - Marine (ocean)
  - Freshwater
  - Tropical Rainforest
  - Temperate Forest
- Include the following:
  - Plants (real or fake)
  - Animals (fake)
  - Nonliving things (rocks, dirt, etc)
  - Color to make it look nice
- Answer the questions below about your biome

## **Questions:**

- 1. Which biome did you choose? \_\_\_\_\_
- 2. Why did you choose that biome?
- 3. What plants did you include in your biome?
- 4. What animals did you include in your biome?
- 5. What else did you include in your biome?

- Taiga Forest
- Grassland
- Desert
- Tundra

## Examples: