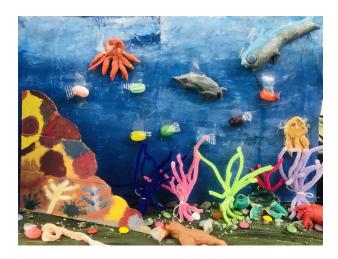

## **Biome Model**



You are going to create a model of any type of biome. It can be made out of a shoebox, cardboard box, 2 liter bottles, or any other materials you would like to use!

## **Directions:**

- Choose a biome
  - Marine (ocean)
  - Freshwater
  - Tropical Rainforest
  - Temperate Forest
- Include the following:
  - Plants (real or fake)
  - Animals (fake)
  - Nonliving things (rocks, dirt, etc)
  - Color to make it look nice
- Answer the questions below about your biome

## **Questions:**

- 1. Which biome did you choose? \_\_\_\_\_
- 2. Why did you choose that biome?
- 3. What plants did you include in your biome?
- 4. What animals did you include in your biome?
- 5. What else did you include in your biome?

- Taiga Forest
- Grassland
- Desert
- Tundra

## Examples: