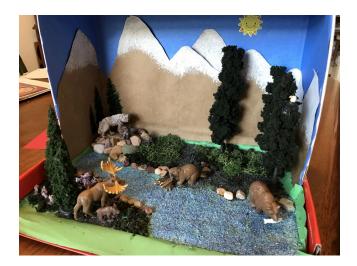

Biome Model**



You are going to create a model of any type of biome. It can be made out of a shoebox, cardboard box, 2 liter bottles, or any other materials you would like to use!

## **Directions:**

- Choose a biome
  - Marine (ocean)
  - Freshwater
  - Tropical Rainforest
  - Temperate Forest
- Include the following:
  - Plants (real or fake)
  - Animals (fake)
  - Nonliving things (rocks, dirt, etc)
  - Color to make it look nice
- Answer the questions below about your biome

## **Questions:**

- 1. Which biome did you choose? \_\_\_\_\_
- 2. Why did you choose that biome?
- 3. What plants did you include in your biome?
- 4. What animals did you include in your biome?
- 5. What else did you include in your biome?

- Taiga Forest
- Grassland
- Desert
- Tundra

## Examples: