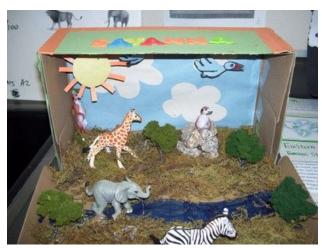

## **Biome Model**



You are going to create a model of any type of biome. It can be made out of a shoebox, cardboard box, 2 liter bottles, or any other materials you would like to use!

## **Directions:**

- Choose a biome
  - Marine (ocean)
  - Freshwater
  - Tropical Rainforest
  - Temperate Forest
- Include the following:
  - Plants (real or fake)
  - Animals (fake)
  - Nonliving things (rocks, dirt, etc)
  - Color to make it look nice
- Answer the questions below about your biome

## **Questions:**

- 1. Which biome did you choose? \_\_\_\_\_
- 2. Why did you choose that biome?
- 3. What plants did you include in your biome?
- 4. What animals did you include in your biome?
- 5. What else did you include in your biome?

- Taiga Forest
- Grassland
- Desert
- Tundra

## Examples: