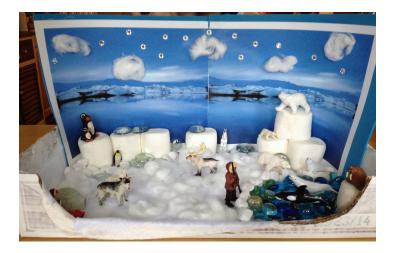

## **Biome Model**



You are going to create a model of any type of biome. It can be made out of a shoebox, cardboard box, 2 liter bottles, or any other materials you would like to use!

## **Directions:**

- Choose a biome
  - Marine (ocean)
  - Freshwater
  - Tropical Rainforest
  - Temperate Forest
- Include the following:
  - Plants (real or fake)
  - Animals (fake)
  - Nonliving things (rocks, dirt, etc)
  - Color to make it look nice
- Answer the questions below about your biome

## **Questions:**

- 1. Which biome did you choose? \_\_\_\_\_
- 2. Why did you choose that biome?
- 3. What plants did you include in your biome?
- 4. What animals did you include in your biome?
- 5. What else did you include in your biome?

- Taiga Forest
- Grassland
- Desert
- Tundra

## Examples: