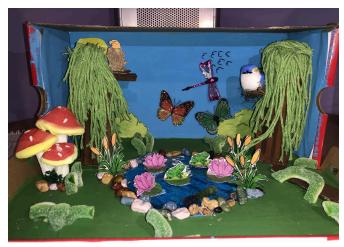

# **Biome Model**



You are going to create a model of any type of biome. It can be made out of a shoebox, cardboard box, 2 liter bottles, or any other materials you would like to use!

## **Directions:**

- Choose a biome
  - Marine (ocean)
  - Freshwater
  - Tropical Rainforest
  - Temperate Forest
- Include the following:
  - Plants (real or fake)
  - Animals (fake)
  - Nonliving things (rocks, dirt, etc)
  - Color to make it look nice
- Answer the questions below about your biome

## **Questions:**

- 1. Which biome did you choose? \_\_\_\_\_
- 2. Why did you choose that biome?
- 3. What plants did you include in your biome?
- 4. What animals did you include in your biome?
- 5. What else did you include in your biome?

- Taiga Forest
- Grassland
- Desert
- Tundra

## Examples: