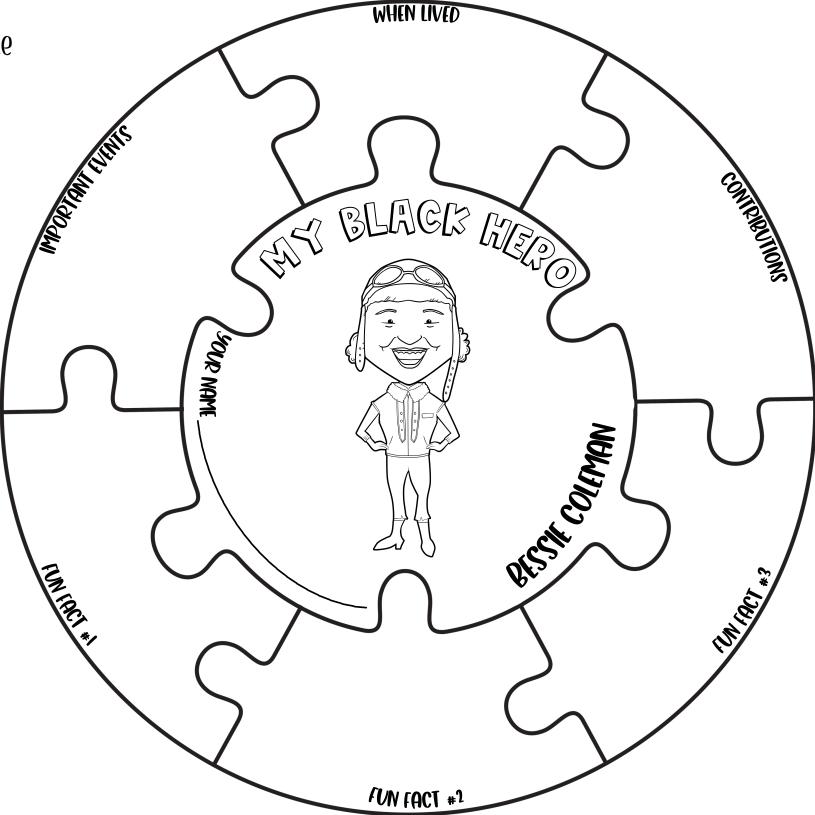

# BLACK HISTORY MONTH BLACK HERO PUZZLES





# MY BLJCK HERO PUZZLE

### **Directions:**



# MY BLJCK HERO PUZZLE

### **Directions:**



# MY BLJCK HERO PUZZLE

### **Directions:**



# MY BLJCK HERO PUZZLE

### **Directions:**

I.) In the center, on the lines, write your name and your hero's name. Then draw an image of your hero in the center. 2.) Then in the puzzle pieces around the middle circle fill in information about your hero related to the label. 3.) If room, add illustrations. Then color the puzzle pieces.



© The Owl Teacher

# MY BLJCK HERO PUZZLE

### **Directions:**

I.) In the center, on the lines, write your name and your hero's name. Then draw an image of your hero in the center. 2.) Then in the puzzle pieces around the middle circle fill in information about your hero related to the label. 3.) If room, add illustrations. Then color the puzzle pieces.



© The Owl Teacher

# MY BLJCK HERO PUZZLE

### **Directions:**



# MY BLJCK HERO PUZZLE

### **Directions:**



# MY BLJCK HERO PUZZLE

### **Directions:**

I.) In the center, on the lines, write your name and your hero's name. Then draw an image of your hero in the center. 2.) Then in the puzzle pieces around the middle circle fill in information about your hero related to the label. 3.) If room, add illustrations. Then color the pu