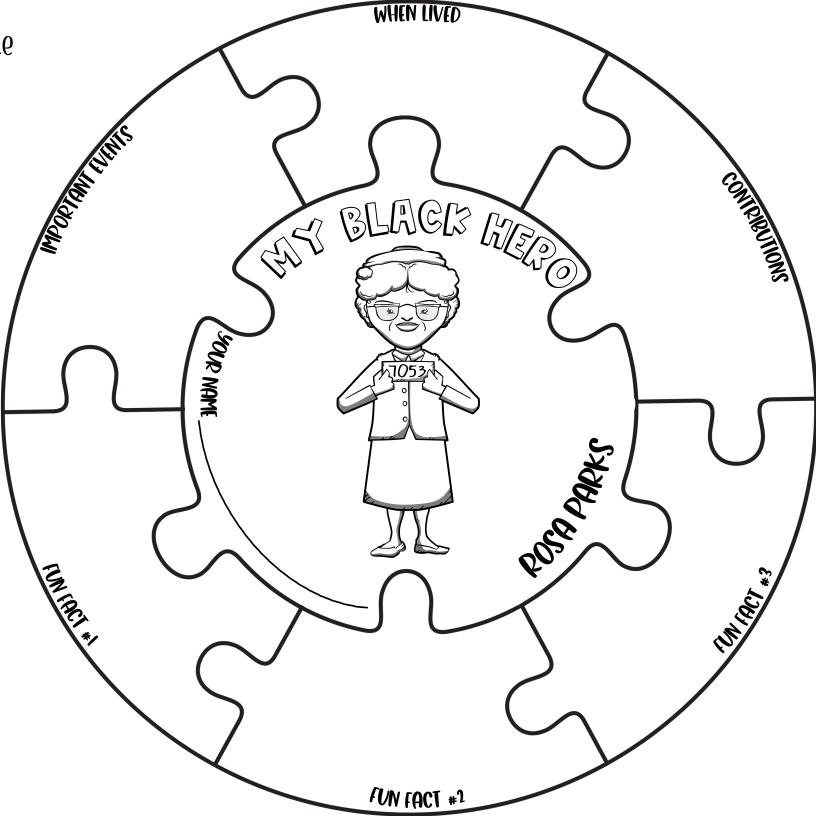

o the label. 3.) If room, add illustrations. Then color the puzzle pieces.



© The Owl Teacher

# MY BLJCK HERO PUZZLE

### **Directions:**



# MY BLJCK HERO PUZZLE

### **Directions:**



# MY BLJCK HERO PUZZLE

### **Directions:**



# MY BLJCK HERO PUZZLE

### **Directions:**



# MY BLJCK HERO PUZZLE

### **Directions:**



# MY BLJCK HERO PUZZLE

### **Directions:**



# MY BLJCK HERO PUZZLE

### **Directions:**



# MY BLJCK HERO PUZZLE

### **Directions:**



# MY BLJCK HERO PUZZLE

### **Directions:**



# MY BLJCK HERO PUZZLE

### **Directions:**



# MY BLJCK HERO PUZZLE

### **Directions:**



# MY BLJCK HERO PUZZLE

### **Directions:**



# MY BLJCK HERO PUZZLE

### **Directions:**



# MY BLJCK HERO PUZZLE

### **Directions:**



# MY BLJCK HERO PUZZLE

### **Directions:**



# MY BLJCK HERO PUZZLE

### **Directions:**



# MY BLJCK HERO PUZZLE

### **Directions:**



# MY BLJCK HERO PUZZLE

### **Directions:**

I.) In the center, on the lines, write your name and your hero's name. Then draw an image of your hero in the center. 2.) Then in the puzzle pieces around the middle circle fill in information about your hero related to the label. 3.) If room, add illustrations. Then color the puzzle pieces.



© The Owl Teacher

# MY BLJCK HERO PUZZLE

### **Directions:**



# MY BLJCK HERO PUZZLE

### **Directions:**



# MY BLJCK HERO PUZZLE

### **Directions:**



Blank Small Unlined Version

# MY BLJCK HERO PUZZLE

### **Directions:**