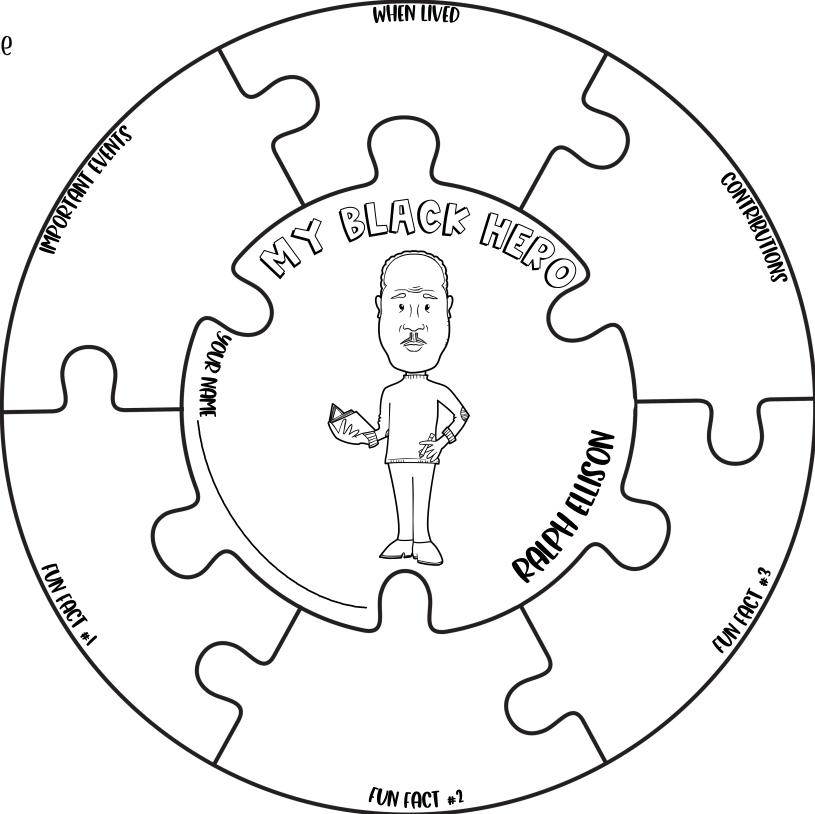

e fill in information about your hero related to the label. 3.) If room, add illustrations. Then color the puzzle pieces.



© The Owl Teacher

# MY BLJCK HERO PUZZLE

### **Directions:**



# MY BLJCK HERO PUZZLE

### **Directions:**



# MY BLJCK HERO PUZZLE

### **Directions:**



# MY BLJCK HERO PUZZLE

### **Directions:**



# MY BLJCK HERO PUZZLE

### **Directions:**



# MY BLJCK HERO PUZZLE

### **Directions:**



# MY BLJCK HERO PUZZLE

### **Directions:**



# MY BLJCK HERO PUZZLE

### **Directions:**



# MY BLJCK HERO PUZZLE

### **Directions:**



# MY BLJCK HERO PUZZLE

### **Directions:**



# MY BLJCK HERO PUZZLE

### **Directions:**



# MY BLJCK HERO PUZZLE

### **Directions:**



# MY BLJCK HERO PUZZLE

### **Directions:**



# MY BLJCK HERO PUZZLE

### **Directions:**



# MY BLJCK HERO PUZZLE

### **Directions:**



# MY BLJCK HERO PUZZLE

### **Directions:**



# MY BLJCK HERO PUZZLE

### **Directions:**



# MY BLJCK HERO PUZZLE

### **Directions:**

I.) In the center, on the lines, write your name and your hero's name. Then draw an image of your hero in the center. 2.) Then in the puzzle pieces around the middle circle fill in information about your hero related to the label. 3.) If room, add illustrations. Then color the puzzle pieces.



© The Owl Teacher

# MY BLJCK HERO PUZZLE

### **Directions:**



# MY BLJCK HERO PUZZLE

### **Directions:**



# MY BLJCK HERO PUZZLE

### **Directions:**



Blank Small Unlined Version

# MY BLJCK HERO PUZZLE

### **Directions:**