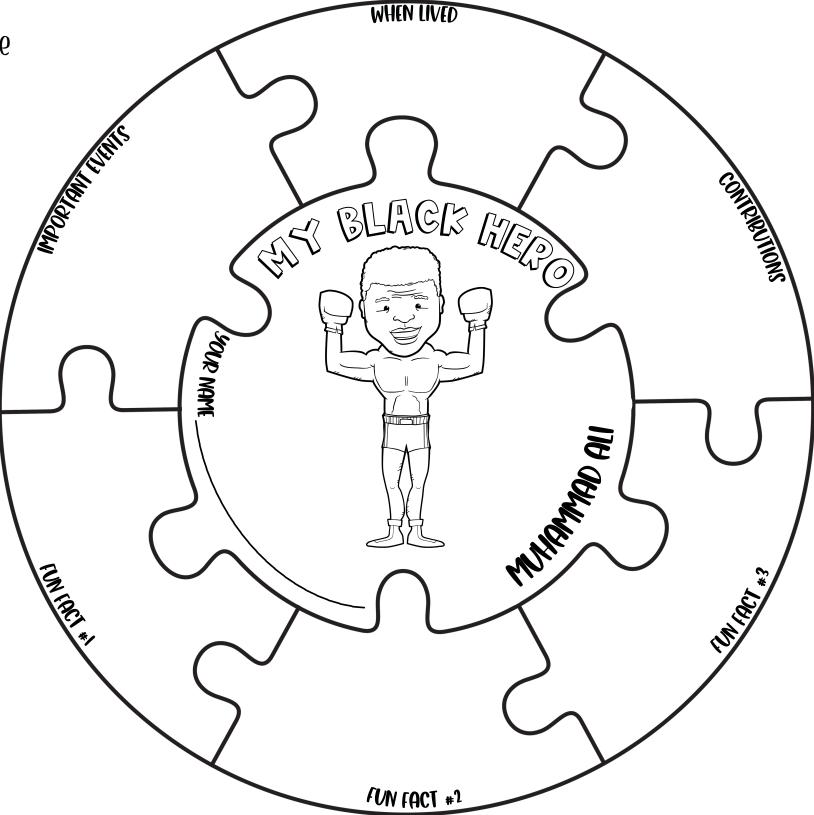

en in the puzzle pieces around the middle circle fill in information about your hero related to the label. 3.) If room, add illustrations. Then color the puzzle pieces.



© The Owl Teacher

# MY BLJCK HERO PUZZLE

### **Directions:**



# MY BLJCK HERO PUZZLE

### **Directions:**



# MY BLJCK HERO PUZZLE

### **Directions:**



# MY BLJCK HERO PUZZLE

### **Directions:**



# MY BLJCK HERO PUZZLE

### **Directions:**



# MY BLJCK HERO PUZZLE

### **Directions:**



# MY BLJCK HERO PUZZLE

### **Directions:**



# MY BLJCK HERO PUZZLE

### **Directions:**



# MY BLJCK HERO PUZZLE

### **Directions:**



# MY BLJCK HERO PUZZLE

### **Directions:**



# MY BLJCK HERO PUZZLE

### **Directions:**



# MY BLJCK HERO PUZZLE

### **Directions:**



# MY BLJCK HERO PUZZLE

### **Directions:**



# MY BLJCK HERO PUZZLE

### **Directions:**



# MY BLJCK HERO PUZZLE

### **Directions:**



# MY BLJCK HERO PUZZLE

### **Directions:**



# MY BLJCK HERO PUZZLE

### **Directions:**



# MY BLJCK HERO PUZZLE

### **Directions:**

I.) In the center, on the lines, write your name and your hero's name. Then draw an image of your hero in the center. 2.) Then in the puzzle pieces around the middle circle fill in information about your hero related to the label. 3.) If room, add illustrations. Then color the puzzle pieces.



© The Owl Teacher

# MY BLJCK HERO PUZZLE

### **Directions:**



# MY BLJCK HERO PUZZLE

### **Directions:**



# MY BLJCK HERO PUZZLE

### **Directions:**



Blank Small Unlined Version

# MY BLJCK HERO PUZZLE

### **Directions:**