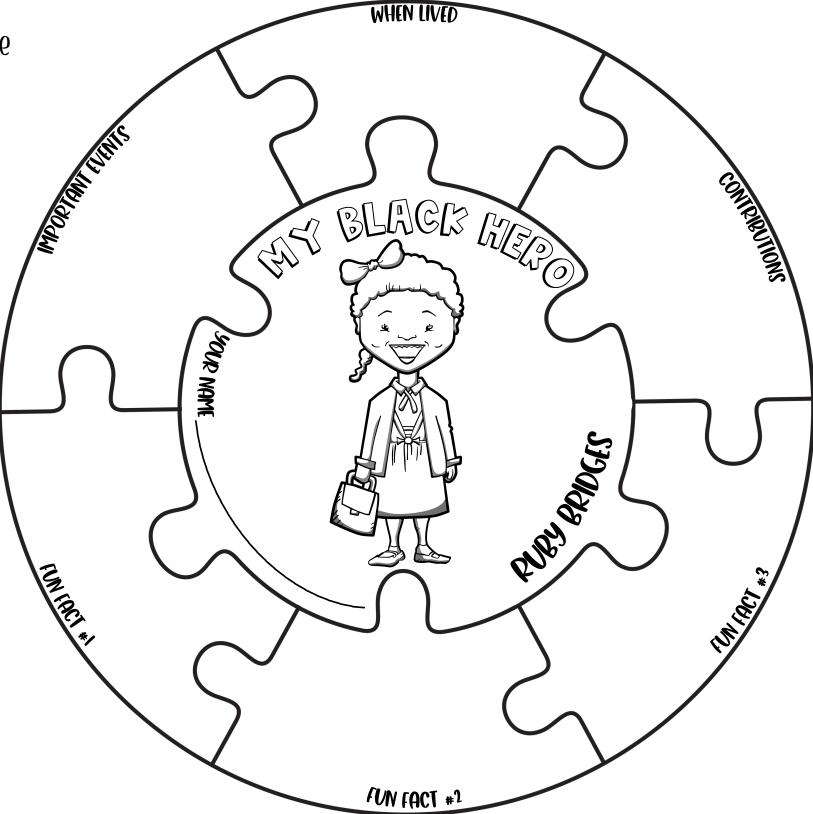

# MY BLJCK HERO PUZZLE

### **Directions:**

I.) In the center, on the lines, write your name and your hero's name. Then draw an image of your hero in the center. 2.) Then in the puzzle pieces around the middle circle fill in information about your hero related to the label. 3.) If room, add illustrations. Then color the puzzle pieces.