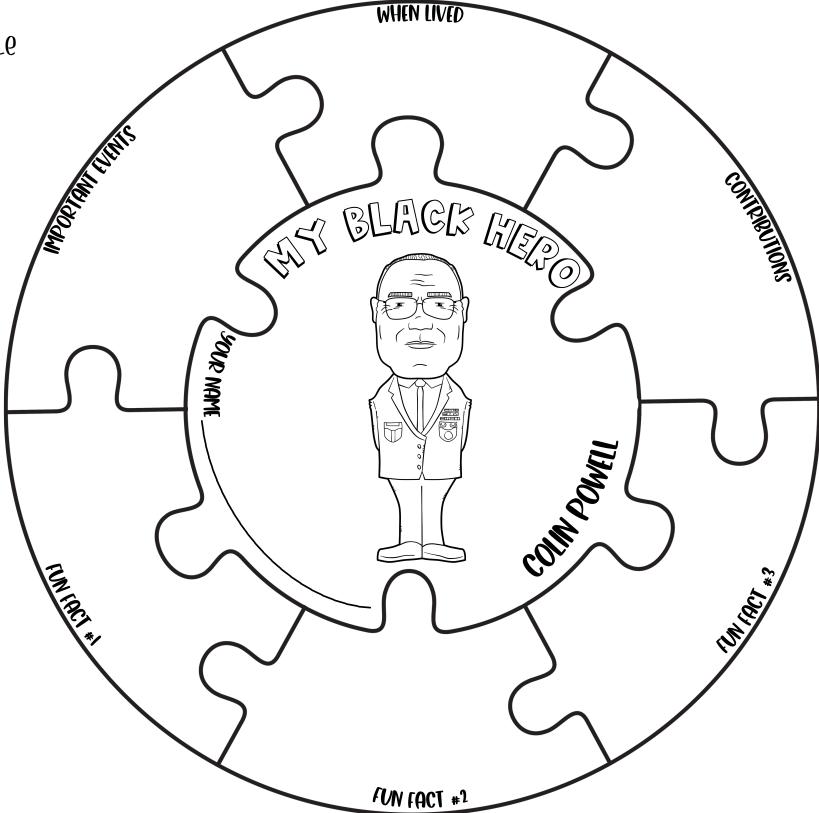

# MY BLJCK HERO PUZZLE

### **Directions:**

I.) In the center, on the lines, write your name and your hero's name. Then draw an image of your hero in the center. 2.) Then in the puzzle pieces around the middle circle fill in information about your hero related to the label. 3.) If room, add illustrations. Then color the puzzle pieces.