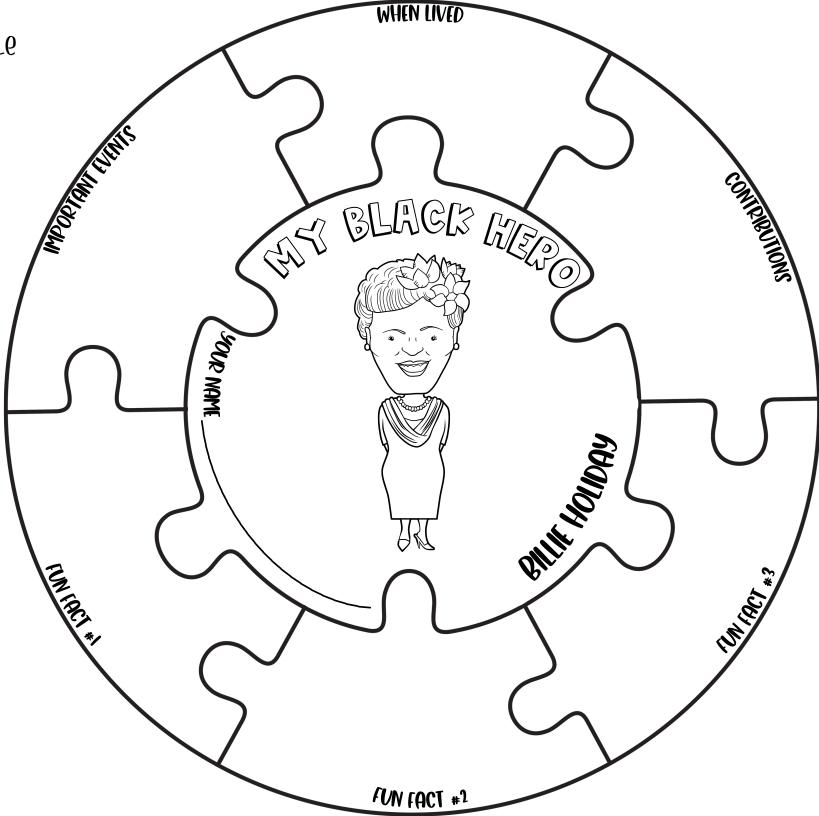

:**



# MY BLJCK HERO PUZZLE

### **Directions:**



# MY BLJCK HERO PUZZLE

### **Directions:**



# MY BLJCK HERO PUZZLE

### **Directions:**

I.) In the center, on the lines, write your name and your hero's name. Then draw an image of your hero in the center. 2.) Then in the puzzle pieces around the middle circle fill in information about your hero related to the label. 3.) If room, add illustrations. Then color the puzzle pieces.



© The Owl Teacher

# MY BLJCK HERO PUZZLE

### **Directions:**

I.) In the center, on the lines, write your name and your hero's name. Then draw an image of your hero in the center. 2.) Then in the puzzle pieces around the middle circle fill in information about your hero related to the label. 3.) If room, add illustrations. Then color the puzzle pieces.



© The Owl Teacher

# MY BLJCK HERO PUZZLE

### **Directions:**



# MY BLJCK HERO PUZZLE

### **Directions:**



# MY BLJCK HERO PUZZLE

### **Directions:**

I.) In the center, on the lines, write your name and your hero's name. Then draw an image of your hero in the center. 2.) Then in the puzzle pieces around the middle circle fill in information about your hero related to the label. 3.) If room, add illustrations. Then color the puzzle pieces.



© The Owl Teacher

# MY BLJCK HERO PUZZLE

### **Directions:**



# MY BLJCK HERO PUZZLE

### **Directions:**



# MY BLJCK HERO PUZZLE

### **Directions:**



# MY BLJCK HERO PUZZLE

### **Directions:**



# MY BLJCK HERO PUZZLE

### **Directions:**



# MY BLJCK HERO PUZZLE

### **Directions:**



# MY BLJCK HERO PUZZLE

### **Directions:**