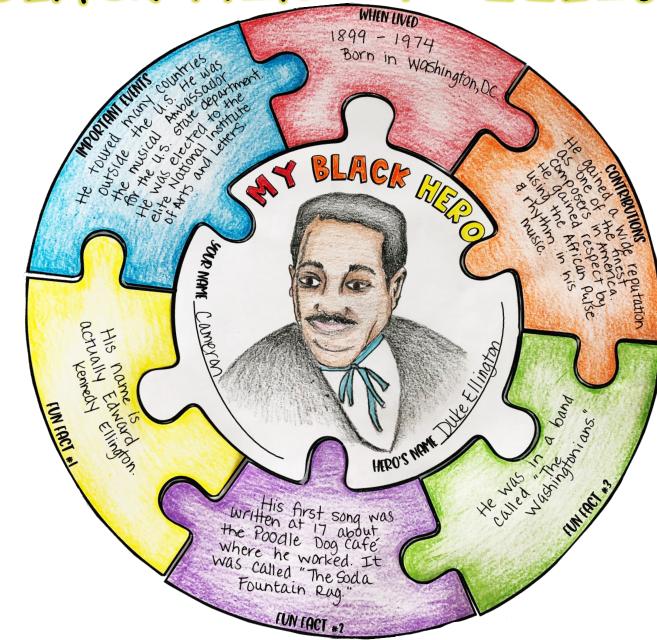

# BLACK HISTORY MONTH BLACK HERO PUZZLES





# MY BLJCK HERO PUZZLE

### **Directions:**



# MY BLJCK HERO PUZZLE

### **Directions:**



# MY BLJCK HERO PUZZLE

### **Directions:**



# MY BLJCK HERO PUZZLE

### **Directions:**

I.) In the center, on the lines, write your name and your hero's name. Then draw an image of your hero in the center. 2.) Then in the puzzle pieces around the middle circle fill in information about your hero related to the label. 3.) If room, add illustrations. Then color the puzzle pieces.



© The Owl Teacher

# MY BLJCK HERO PUZZLE

### **Directions:**

I.) In the center, on the lines, write your name and your hero's name. Then draw an image of your hero in the center. 2.) Then in the puzzle pieces around the middle circle fill in information about your hero related to the label. 3.) If room, add il