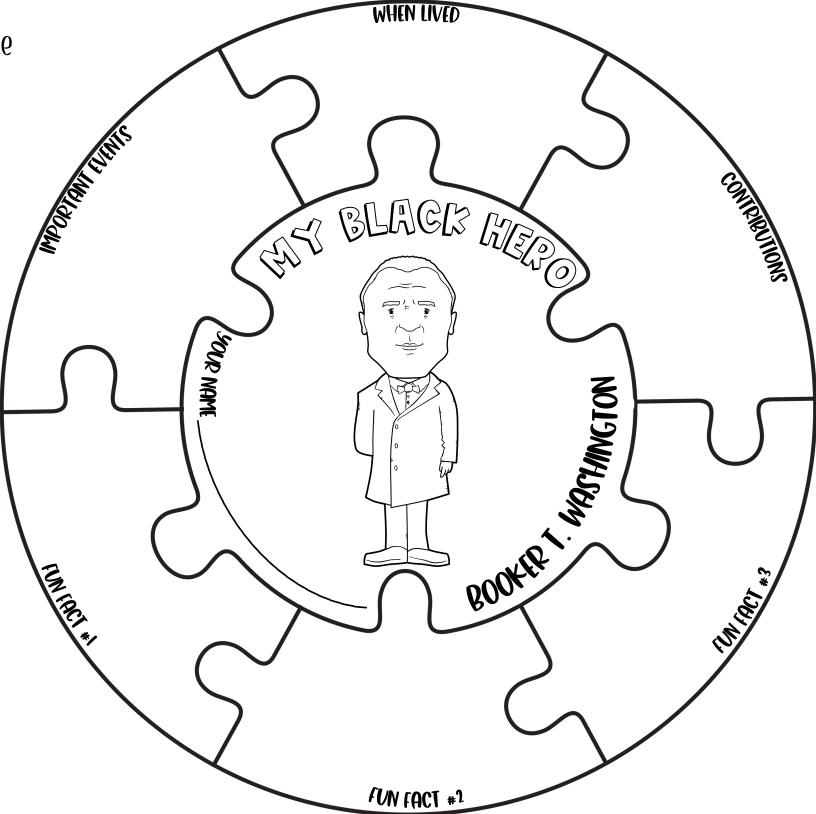

ERO PUZZLE

### **Directions:**



# MY BLJCK HERO PUZZLE

### **Directions:**

I.) In the center, on the lines, write your name and your hero's name. Then draw an image of your hero in the center. 2.) Then in the puzzle pieces around the middle circle fill in information about your hero related to the label. 3.) If room, add illustrations. Then color the puzzle pieces.



© The Owl Teacher

# MY BLJCK HERO PUZZLE

### **Directions:**

I.) In the center, on the lines, write your name and your hero's name. Then draw an image of your hero in the center. 2.) Then in the puzzle pieces around the middle circle fill in information about your hero related to the label. 3.) If room, add illustrations. Then color the puzzle pieces.



© The Owl Teacher

# MY BLJCK HERO PUZZLE

### **Directions:**



# MY BLJCK HERO PUZZLE

### **Directions:**



# MY BLJCK HERO PUZZLE

### **Directions:**

I.) In the center, on the lines, write your name and your hero's name. Then draw an image of your hero in the center. 2.) Then in the puzzle pieces around the middle circle fill in information about your hero related to the label. 3.) If room, add illustrations. Then color the puzzle pieces.



© The Owl Teacher

# MY BLJCK HERO PUZZLE

### **Directions:**



# MY BLJCK HERO PUZZLE

### **Directions:**



# MY BLJCK HERO PUZZLE

### **Directions:**



# MY BLJCK HERO PUZZLE

### **Directions:**



# MY BLJCK HERO PUZZLE

### **Directions:**



# MY BLJCK HERO PUZZLE

### **Directions:**



# MY BLJCK HERO PUZZLE

### **Directions:**

I.) In the center, on the lines, write your name and your hero's